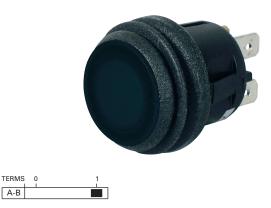

#### Part No. 0-690-51

On/off, push-push single pole switch, 12/24 volt, with 4.8mm blade terminals. Snap fits into 20mm diameter panel hole. 20 amp at 12 volts DC rating and 10 amp at 24volts DC Rating.

## Technical Drawing (not to scale)

A-B