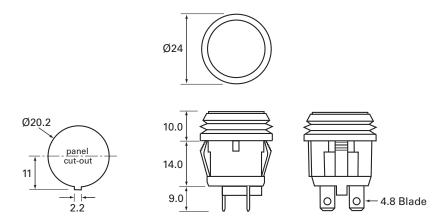

## Technical Drawing (not to scale)

A-B

500vdc/1000vac Electric strength

Insulation resistance ≤100MΩ Material Nylon Panel cut-out 20mm

Panel depth 0.7 to 3.0mm

Protection IP56 Weight 10g

**Dimensions** Ø24 x h 33mm (including terminals)

The information contained in this document is correct to the best of our knowledge at the time of printing. However, specifications may change at any time without notice.